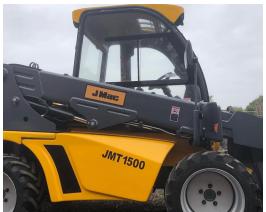

## J Mac

| 1.0 Engine Details                    |                                    |
|---------------------------------------|------------------------------------|
| 1.1 Model:                            | Perkins engine 403D-15             |
| 1.2 Engine Type:                      | In-line arrangement, water-cooled, |
|                                       | three-cycle diesel engine          |
| 1.3 Rated Power:                      | 20.9KW                             |
| 1.4 Rated Speed:                      | 2200 r/min(rpm)                    |
| 1.5 Fuel Consumption ration in        |                                    |
| Standard working condition:           | 230g/kw.H                          |
| 2.0 Transmission System               | Hydraulic Motor +                  |
|                                       | 4 Wheel Drive Motors               |
| 3.0 Standard Bucket                   |                                    |
| 3.1 Bucket capacity:                  | 0.3 m3                             |
| 3.2 Bucket Width:                     | 1588mm                             |
| 3.3 Bucket type:                      | Standard                           |
| 3.4 Rated load:                       | 1300kg including attachment        |
| 4.0 Overall Dimensions                |                                    |
| 4.1 Overall length (bucket on ground) | 3350mm                             |
| 4.2 Overall Height                    | 1955mm                             |
| 4.3 Overall width                     | 1588mm                             |
| 4.4 Max. lifting Height               | 4010mm                             |
| 5.0 Operating Specifications          |                                    |
| 5.1 Steering system:                  | Rear axle with                     |
|                                       | hydraulic power steering           |
| 5.2 Min.turning radius:               | 3560mm                             |
| 5.3 Driving system:                   | Hydraulic Motor, Four Wheel Drive  |
| 5.4 Operating Weight:                 | 2800 KG                            |
| 5.5 Max. Driving Speed:               | 18km/h                             |
| 5.6 Other                             | Quick Coupling System              |
|                                       | Joystick ; Self-levelling          |
| 6.0 Brake System                      |                                    |
| 6.1 Service Brake                     | Hydraulic Oil Cutting-Off Brake    |
| 6.2 Parking Brake                     | Electrical Parking Brake           |
| 7.0 Tyre                              |                                    |
| 7.1 Model                             | 26*12-16.5                         |
| 7.2 Width                             | 275mm                              |
| 7.3 Diameter                          | 658mm                              |
| 8.0 Wheelbase                         | 1720mm                             |
| 9.0 Track                             | 1150mm                             |
| 10.0 System Pressure                  |                                    |
| 10.1 Driving system                   | 35Mpa ; 46cc                       |
| 10.2 Work system                      | 24Mpa; 22L/min                     |