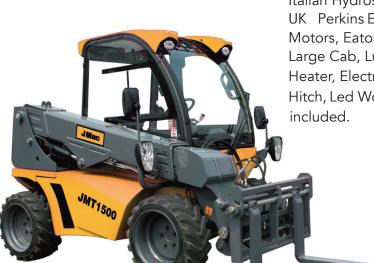

## J Mac

| 1.0 Engine Details                    |                                    |
|---------------------------------------|------------------------------------|
| 1.1 Model:                            | Perkins engine 403D-15             |
| 1.2 Engine Type:                      | In-line arrangement, water-cooled, |
|                                       | three-cycle diesel engine          |
| 1.3 Rated Power:                      | 20.9KW                             |
| 1.4 Rated Speed:                      | 2200 r/min(rpm)                    |
| 1.5 Fuel Consumption ration in        |                                    |
| Standard working condition:           | 230g/kw.H                          |
| 2.0 Transmission System               | Hydraulic Motor +                  |
|                                       | 4 Wheel Drive Motors               |
| 3.0 Standard Bucket                   |                                    |
| 3.1 Bucket capacity:                  | 0.3 m3                             |
| 3.2 Bucket Width:                     | 1588mm                             |
| 3.3 Bucket type:                      | Standard                           |
| 3.4 Rated load:                       | 1300kg including attachment        |
| 4.0 Overall Dimensions                |                                    |
| 4.1 Overall length (bucket on ground) | 3350mm                             |
| 4.2 Overall Height                    | 1955mm                             |
| 4.3 Overall width                     | 1588mm                             |
| 4.4 Max. lifting Height               | 4010mm                             |
| 5.0 Operating Specifications          |                                    |
| 5.1 Steering system:                  | Rear axle with                     |
|                                       | hydraulic power steering           |
| 5.2 Min.turning radius:               | 3560mm                             |
| 5.3 Driving system:                   | Hydraulic Motor, Four Wheel Drive  |
| 5.4 Operating Weight:                 | 2800 KG                            |
| 5.5 Max. Driving Speed:               | 18km/h                             |
| 5.6 Other                             | Quick Coupling System              |
|                                       | Joystick ; Self-levelling          |
| 6.0 Brake System                      |                                    |
| 6.1 Service Brake                     | Hydraulic Oil Cutting-Off Brake    |
| 6.2 Parking Brake                     | Electrical Parking Brake           |
| 7.0 Tyre                              |                                    |
| 7.1 Model                             | 26*12-16.5                         |
| 7.2 Width                             | 275mm                              |
| 7.3 Diameter                          | 658mm                              |
| 8.0 Wheelbase                         | 1720mm                             |
| 9.0 Track                             | 1150mm                             |
| 10.0 System Pressure                  |                                    |
| 10.1 Driving system                   | 35Mpa ; 46cc                       |
| 10.2 Work system                      | 24Mpa; 22L/min                     |