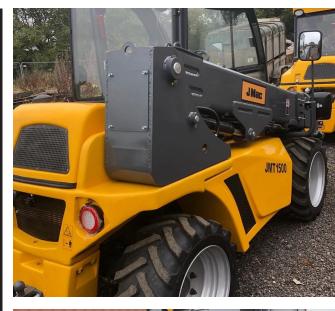

# JMT1500 Telehandler

## J Mac

| 1.0 Engine Details                    |                                    |
|---------------------------------------|------------------------------------|
| 1.1 Model:                            | Perkins engine 403D-15             |
| 1.2 Engine Type:                      | In-line arrangement, water-cooled, |
|                                       | three-cycle diesel engine          |
| 1.3 Rated Power:                      | 20.9KW                             |
| 1.4 Rated Speed:                      | 2200 r/min(rpm)                    |
| 1.5 Fuel Consumption ration in        |                                    |
| Standard working condition:           | 230g/kw.H                          |
| 2.0 Transmission System               | Hydraulic Motor +                  |
|                                       | 4 Wheel Drive Motors               |
| 3.0 Standard Bucket                   |                                    |
| 3.1 Bucket capacity:                  | 0.3 m3                             |
| 3.2 Bucket Width:                     | 1588mm                             |
| 3.3 Bucket type:                      | Standard                           |
| 3.4 Rated load:                       | 1300kg including attachment        |
| 4.0 Overall Dimensions                |                                    |
| 4.1 Overall length (bucket on ground) | 3350mm                             |
| 4.2 Overall Height                    | 1955mm                             |
| 4.3 Overall width                     | 1588mm                             |
| 4.4 Max. lifting Height               | 4010mm                             |
| 5.0 Operating Specifications          |                                    |
| 5.1 Steering system:                  | Rear axle with                     |
|                                       | hydraulic power steering           |
| 5.2 Min.turning radius:               | 3560mm                             |
| 5.3 Driving system:                   | Hydraulic Motor, Four Wheel Drive  |
| 5.4 Operating Weight:                 | 2800 KG                            |
| 5.5 Max. Driving Speed:               | 18km/h                             |
| 5.6 Other                             | Quick Coupling System              |
|                                       | Joystick ; Self-levelling          |
| 6.0 Brake System                      |                                    |
| 6.1 Service Brake                     | Hydraulic Oil Cutting-Off Brake    |
| 6.2 Parking Brake                     | Electrical Parking Brake           |
| 7.0 Tyre                              |                                    |
| 7.1 Model                             | 26*12-16.5                         |
| 7.2 Width                             | 275mm                              |
| 7.3 Diameter                          | 658mm                              |
| 8.0 Wheelbase                         | 1720mm                             |
| 9.0 Track                             | 1150mm                             |
| 10.0 System Pressure                  |                                    |
| 10.1 Driving system                   | 35Mpa ; 46cc                       |
| 10.2 Work system                      | 24Mpa; 22L/min                     |