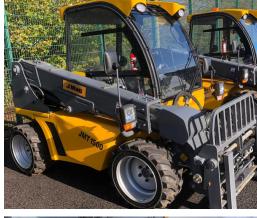

# JMT1500 Telehandler

## J Mac

| 1.0 Engine Details                    |                                    |
|---------------------------------------|------------------------------------|
| 1.1 Model:                            | Perkins engine 403D-15             |
| 1.2 Engine Type:                      | In-line arrangement, water-cooled, |
|                                       | three-cycle diesel engine          |
| 1.3 Rated Power:                      | 20.9KW                             |
| 1.4 Rated Speed:                      | 2200 r/min(rpm)                    |
| 1.5 Fuel Consumption ration in        |                                    |
| Standard working condition:           | 230g/kw.H                          |
| 2.0 Transmission System               | Hydraulic Motor +                  |
|                                       | 4 Wheel Drive Motors               |
| 3.0 Standard Bucket                   |                                    |
| 3.1 Bucket capacity:                  | 0.3 m3                             |
| 3.2 Bucket Width:                     | 1588mm                             |
| 3.3 Bucket type:                      | Standard                           |
| 3.4 Rated load:                       | 1300kg including attachment        |
| 4.0 Overall Dimensions                |                                    |
| 4.1 Overall length (bucket on ground) | 3350mm                             |
| 4.2 Overall Height                    | 1955mm                             |
| 4.3 Overall width                     | 1588mm                             |
| 4.4 Max. lifting Height               | 4010mm                             |
| 5.0 Operating Specifications          |                                    |
| 5.1 Steering system:                  | Rear axle with                     |
|                                       | hydraulic power steering           |
| 5.2 Min.turning radius:               | 3560mm                             |
| 5.3 Driving system:                   | Hydraulic Motor, Four Wheel Drive  |
| 5.4 Operating Weight:                 | 2800 KG                            |
| 5.5 Max. Driving Speed:               | 18km/h                             |
| 5.6 Other                             | Quick Coupling System              |
|                                       | Joystick ; Self-levelling          |
| 6.0 Brake System                      |                                    |
| 6.1 Service Brake                     | Hydraulic Oil Cutting-Off Brake    |
| 6.2 Parking Brake                     | Electrical Parking Brake           |
| 7.0 Tyre                              |                                    |
| 7.1 Model                             | 26*12-16.5                         |
| 7.2 Width                             | 275mm                              |
| 7.3 Diameter                          | 658mm                              |
| 8.0 Wheelbase                         | 1720mm                             |
| 9.0 Track                             | 1150mm                             |
| 10.0 System Pressure                  |                                    |
| 10.1 Driving system                   | 35Mpa ; 46cc                       |
| 10.2 Work system                      | 24Mpa; 22L/min                     |