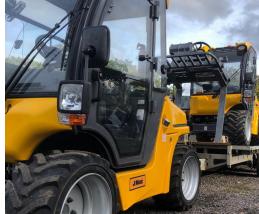

# JMT1500 Telehandler

## J Mac

| 1.0 Engine Details                    |                                    |
|---------------------------------------|------------------------------------|
| 1.1 Model:                            | Perkins engine 403D-15             |
| 1.2 Engine Type:                      | In-line arrangement, water-cooled, |
|                                       | three-cycle diesel engine          |
| 1.3 Rated Power:                      | 20.9KW                             |
| 1.4 Rated Speed:                      | 2200 r/min(rpm)                    |
| 1.5 Fuel Consumption ration in        |                                    |
| Standard working condition:           | 230g/kw.H                          |
| 2.0 Transmission System               | Hydraulic Motor +                  |
|                                       | 4 Wheel Drive Motors               |
| 3.0 Standard Bucket                   |                                    |
| 3.1 Bucket capacity:                  | 0.3 m3                             |
| 3.2 Bucket Width:                     | 1588mm                             |
| 3.3 Bucket type:                      | Standard                           |
| 3.4 Rated load:                       | 1300kg including attachment        |
| 4.0 Overall Dimensions                |                                    |
| 4.1 Overall length (bucket on ground) | 3350mm                             |
| 4.2 Overall Height                    | 1955mm                             |
| 4.3 Overall width                     | 1588mm                             |
| 4.4 Max. lifting Height               | 4010mm                             |
| 5.0 Operating Specifications          |                                    |
| 5.1 Steering system:                  | Rear axle with                     |
|                                       | hydraulic power steering           |
| 5.2 Min.turning radius:               | 3560mm                             |
| 5.3 Driving system:                   | Hydraulic Motor, Four Wheel Drive  |
| 5.4 Operating Weight:                 | 2800 KG                            |
| 5.5 Max. Driving Speed:               | 18km/h                             |
| 5.6 Other                             | Quick Coupling System              |
|                                       | Joystick ; Self-levelling          |
| 6.0 Brake System                      |                                    |
| 6.1 Service Brake                     | Hydraulic Oil Cutting-Off Brake    |
| 6.2 Parking Brake                     | Electrical Parking Brake           |
| 7.0 Tyre                              |                                    |
| 7.1 Model                             | 26*12-16.5                         |
| 7.2 Width                             | 275mm                              |
| 7.3 Diameter                          | 658mm                              |
| 8.0 Wheelbase                         | 1720mm                             |
| 9.0 Track                             | 1150mm                             |
| 10.0 System Pressure                  |                                    |
| 10.1 Driving system                   | 35Mpa ; 46cc                       |
| 10.2 Work system                      | 24Mpa; 22L/min                     |