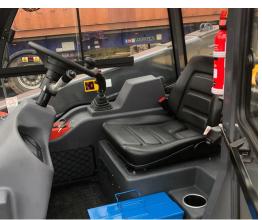

## J Mac

| 1.0 Engine Details                    |                                    |
|---------------------------------------|------------------------------------|
| 1.1 Model:                            | Perkins engine 403D-15             |
| 1.2 Engine Type:                      | In-line arrangement, water-cooled, |
|                                       | three-cycle diesel engine          |
| 1.3 Rated Power:                      | 20.9KW                             |
| 1.4 Rated Speed:                      | 2200 r/min(rpm)                    |
| 1.5 Fuel Consumption ration in        |                                    |
| Standard working condition:           | 230g/kw.H                          |
| 2.0 Transmission System               | Hydraulic Motor +                  |
|                                       | 4 Wheel Drive Motors               |
| 3.0 Standard Bucket                   |                                    |
| 3.1 Bucket capacity:                  | 0.3 m3                             |
| 3.2 Bucket Width:                     | 1588mm                             |
| 3.3 Bucket type:                      | Standard                           |
| 3.4 Rated load:                       | 1300kg including attachment        |
| 4.0 Overall Dimensions                |                                    |
| 4.1 Overall length (bucket on ground) | 3350mm                             |
| 4.2 Overall Height                    | 1955mm                             |
| 4.3 Overall width                     | 1588mm                             |
| 4.4 Max. lifting Height               | 4010mm                             |
| 5.0 Operating Specifications          |                                    |
| 5.1 Steering system:                  | Rear axle with                     |
|                                       | hydraulic power steering           |
| 5.2 Min.turning radius:               | 3560mm                             |
| 5.3 Driving system:                   | Hydraulic Motor, Four Wheel Drive  |
| 5.4 Operating Weight:                 | 2800 KG                            |
| 5.5 Max. Driving Speed:               | 18km/h                             |
| 5.6 Other                             | Quick Coupling System              |
|                                       | Joystick ; Self-levelling          |
| 6.0 Brake System                      |                                    |
| 6.1 Service Brake                     | Hydraulic Oil Cutting-Off Brake    |
| 6.2 Parking Brake                     | Electrical Parking Brake           |
| 7.0 Tyre                              |                                    |
| 7.1 Model                             | 26*12-16.5                         |
| 7.2 Width                             | 275mm                              |
| 7.3 Diameter                          | 658mm                              |
| 8.0 Wheelbase                         | 1720mm                             |
| 9.0 Track                             | 1150mm                             |
| 10.0 System Pressure                  |                                    |
| 10.1 Driving system                   | 35Mpa ; 46cc                       |
| 10.2 Work system                      | 24Mpa; 22L/min                     |