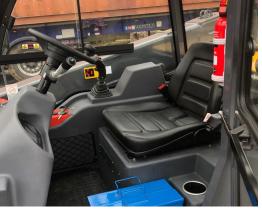

# J Mac

| 1.0 Engine Details                    |                                    |
|---------------------------------------|------------------------------------|
| 1.1 Model:                            | Perkins engine 403D-15             |
| 1.2 Engine Type:                      | In-line arrangement, water-cooled, |
|                                       | three-cycle diesel engine          |
| 1.3 Rated Power:                      | 20.9KW                             |
| 1.4 Rated Speed:                      | 2200 r/min(rpm)                    |
| 1.5 Fuel Consumption ration in        |                                    |
| Standard working condition:           | 230g/kw.H                          |
| 2.0 Transmission System               | Hydraulic Motor +                  |
|                                       | 4 Wheel Drive Motors               |
| 3.0 Standard Bucket                   |                                    |
| 3.1 Bucket capacity:                  | 0.3 m3                             |
| 3.2 Bucket Width:                     | 1588mm                             |
| 3.3 Bucket type:                      | Standard                           |
| 3.4 Rated load:                       | 1300kg including attachment        |
| 4.0 Overall Dimensions                |                                    |
| 4.1 Overall length (bucket on ground) | 3350mm                             |
| 4.2 Overall Height                    | 1955mm                             |
| 4.3 Overall width                     | 1588mm                             |
| 4.4 Max. lifting Height               | 4010mm                             |
| 5.0 Operating Specifications          |                                    |
| 5.1 Steering system:                  | Rear axle with                     |
|                                       | hydraulic power steering           |
| 5.2 Min.turning radius:               | 3560mm                             |
| 5.3 Driving system:                   | Hydraulic Motor, Four Wheel Drive  |
| 5.4 Operating Weight:                 | 2800 KG                            |
| 5.5 Max. Driving Speed:               | 18km/h                             |
| 5.6 Other                             | Quick Coupling System              |
|                                       | Joystick ; Self-levelling          |
| 6.0 Brake System                      |                                    |
| 6.1 Service Brake                     | Hydraulic Oil Cutting-Off Brake    |
| 6.2 Parking Brake                     | Electrical Parking Brake           |
| 7.0 Tyre                              |                                    |
| 7.1 Model                             | 26*12-16.5                         |
| 7.2 Width                             | 275mm                              |
| 7.3 Diameter                          | 658mm                              |
| 8.0 Wheelbase                         | 1720mm                             |
| 9.0 Track                             | 1150mm                             |
| 10.0 System Pressure                  |                                    |
| 10.1 Driving system                   | 35Mpa ; 46cc                       |
| 10.2 Work system                      | 24Mpa; 22L/min                     |