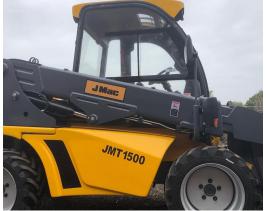

# JMT1500 Telehandler

# J Mac

| 1.0 Engine Details                    |                                    |
|---------------------------------------|------------------------------------|
| 1.1 Model:                            | Perkins engine 403D-15             |
| 1.2 Engine Type:                      | In-line arrangement, water-cooled, |
|                                       | three-cycle diesel engine          |
| 1.3 Rated Power:                      | 20.9KW                             |
| 1.4 Rated Speed:                      | 2200 r/min(rpm)                    |
| 1.5 Fuel Consumption ration in        |                                    |
| Standard working condition:           | 230g/kw.H                          |
| 2.0 Transmission System               | Hydraulic Motor +                  |
|                                       | 4 Wheel Drive Motors               |
| 3.0 Standard Bucket                   |                                    |
| 3.1 Bucket capacity:                  | 0.3 m3                             |
| 3.2 Bucket Width:                     | 1588mm                             |
| 3.3 Bucket type:                      | Standard                           |
| 3.4 Rated load:                       | 1300kg including attachment        |
| 4.0 Overall Dimensions                |                                    |
| 4.1 Overall length (bucket on ground) | 3350mm                             |
| 4.2 Overall Height                    | 1955mm                             |
| 4.3 Overall width                     | 1588mm                             |
| 4.4 Max. lifting Height               | 4010mm                             |
| 5.0 Operating Specifications          |                                    |
| 5.1 Steering system:                  | Rear axle with                     |
|                                       | hydraulic power steering           |
| 5.2 Min.turning radius:               | 3560mm                             |
| 5.3 Driving system:                   | Hydraulic Motor, Four Wheel Drive  |
| 5.4 Operating Weight:                 | 2800 KG                            |
| 5.5 Max. Driving Speed:               | 18km/h                             |
| 5.6 Other                             | Quick Coupling System              |
|                                       | Joystick ; Self-levelling          |
| 6.0 Brake System                      |                                    |
| 6.1 Service Brake                     | Hydraulic Oil Cutting-Off Brake    |
| 6.2 Parking Brake                     | Electrical Parking Brake           |
| 7.0 Tyre                              |                                    |
| 7.1 Model                             | 26*12-16.5                         |
| 7.2 Width                             | 275mm                              |
| 7.3 Diameter                          | 658mm                              |
| 8.0 Wheelbase                         | 1720mm                             |
| 9.0 Track                             | 1150mm                             |
| 10.0 System Pressure                  |                                    |
| 10.1 Driving system                   | 35Mpa ; 46cc                       |
| 10.2 Work system                      | 24Mpa; 22L/min                     |