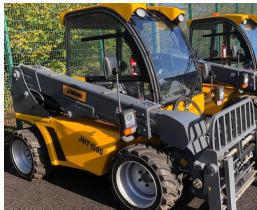

# JMT1500 Telehandler

# J Mac

| 1.0 Engine Details                    |                                    |
|---------------------------------------|------------------------------------|
| 1.1 Model:                            | Perkins engine 403D-15             |
| 1.2 Engine Type:                      | In-line arrangement, water-cooled, |
|                                       | three-cycle diesel engine          |
| 1.3 Rated Power:                      | 20.9KW                             |
| 1.4 Rated Speed:                      | 2200 r/min(rpm)                    |
| 1.5 Fuel Consumption ration in        |                                    |
| Standard working condition:           | 230g/kw.H                          |
| 2.0 Transmission System               | Hydraulic Motor +                  |
|                                       | 4 Wheel Drive Motors               |
| 3.0 Standard Bucket                   |                                    |
| 3.1 Bucket capacity:                  | 0.3 m3                             |
| 3.2 Bucket Width:                     | 1588mm                             |
| 3.3 Bucket type:                      | Standard                           |
| 3.4 Rated load:                       | 1300kg including attachment        |
| 4.0 Overall Dimensions                |                                    |
| 4.1 Overall length (bucket on ground) | 3350mm                             |
| 4.2 Overall Height                    | 1955mm                             |
| 4.3 Overall width                     | 1588mm                             |
| 4.4 Max. lifting Height               | 4010mm                             |
| 5.0 Operating Specifications          |                                    |
| 5.1 Steering system:                  | Rear axle with                     |
|                                       | hydraulic power steering           |
| 5.2 Min.turning radius:               | 3560mm                             |
| 5.3 Driving system:                   | Hydraulic Motor, Four Wheel Drive  |
| 5.4 Operating Weight:                 | 2800 KG                            |
| 5.5 Max. Driving Speed:               | 18km/h                             |
| 5.6 Other                             | Quick Coupling System              |
|                                       | Joystick ; Self-levelling          |
| 6.0 Brake System                      |                                    |
| 6.1 Service Brake                     | Hydraulic Oil Cutting-Off Brake    |
| 6.2 Parking Brake                     | Electrical Parking Brake           |
| 7.0 Tyre                              |                                    |
| 7.1 Model                             | 26*12-16.5                         |
| 7.2 Width                             | 275mm                              |
| 7.3 Diameter                          | 658mm                              |
| 8.0 Wheelbase                         | 1720mm                             |
| 9.0 Track                             | 1150mm                             |
| 10.0 System Pressure                  |                                    |
| 10.1 Driving system                   | 35Mpa ; 46cc                       |
| 10.2 Work system                      | 24Mpa; 22L/min                     |