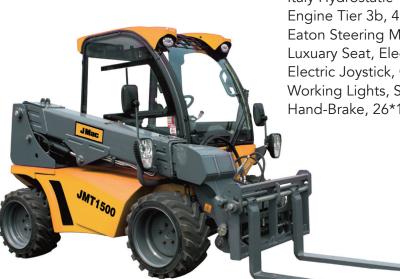

# J Mac

| 1.0 Engine Details                    |                                    |
|---------------------------------------|------------------------------------|
| 1.1 Model:                            | Perkins engine 403D-15             |
| 1.2 Engine Type:                      | In-line arrangement, water-cooled, |
|                                       | three-cycle diesel engine          |
| 1.3 Rated Power:                      | 20.9KW                             |
| 1.4 Rated Speed:                      | 2200 r/min(rpm)                    |
| 1.5 Fuel Consumption ration in        |                                    |
| Standard working condition:           | 230g/kw.H                          |
| 2.0 Transmission System               | Hydraulic Motor +                  |
|                                       | 4 Wheel Drive Motors               |
| 3.0 Standard Bucket                   |                                    |
| 3.1 Bucket capacity:                  | 0.3 m3                             |
| 3.2 Bucket Width:                     | 1588mm                             |
| 3.3 Bucket type:                      | Standard                           |
| 3.4 Rated load:                       | 1300kg including attachment        |
| 4.0 Overall Dimensions                |                                    |
| 4.1 Overall length (bucket on ground) | 3350mm                             |
| 4.2 Overall Height                    | 1955mm                             |
| 4.3 Overall width                     | 1588mm                             |
| 4.4 Max. lifting Height               | 4010mm                             |
| 5.0 Operating Specifications          |                                    |
| 5.1 Steering system:                  | Rear axle with                     |
|                                       | hydraulic power steering           |
| 5.2 Min.turning radius:               | 3560mm                             |
| 5.3 Driving system:                   | Hydraulic Motor, Four Wheel Drive  |
| 5.4 Operating Weight:                 | 2800 KG                            |
| 5.5 Max. Driving Speed:               | 18km/h                             |
| 5.6 Other                             | Quick Coupling System              |
|                                       | Joystick ; Self-levelling          |
| 6.0 Brake System                      |                                    |
| 6.1 Service Brake                     | Hydraulic Oil Cutting-Off Brake    |
| 6.2 Parking Brake                     | Electrical Parking Brake           |
| 7.0 Tyre                              |                                    |
| 7.1 Model                             | 26*12-16.5                         |
| 7.2 Width                             | 275mm                              |
| 7.3 Diameter                          | 658mm                              |
| 8.0 Wheelbase                         | 1720mm                             |
| 9.0 Track                             | 1150mm                             |
| 10.0 System Pressure                  |                                    |
| 10.1 Driving system                   | 35Mpa ; 46cc                       |
| 10.2 Work system                      | 24Mpa; 22L/min                     |